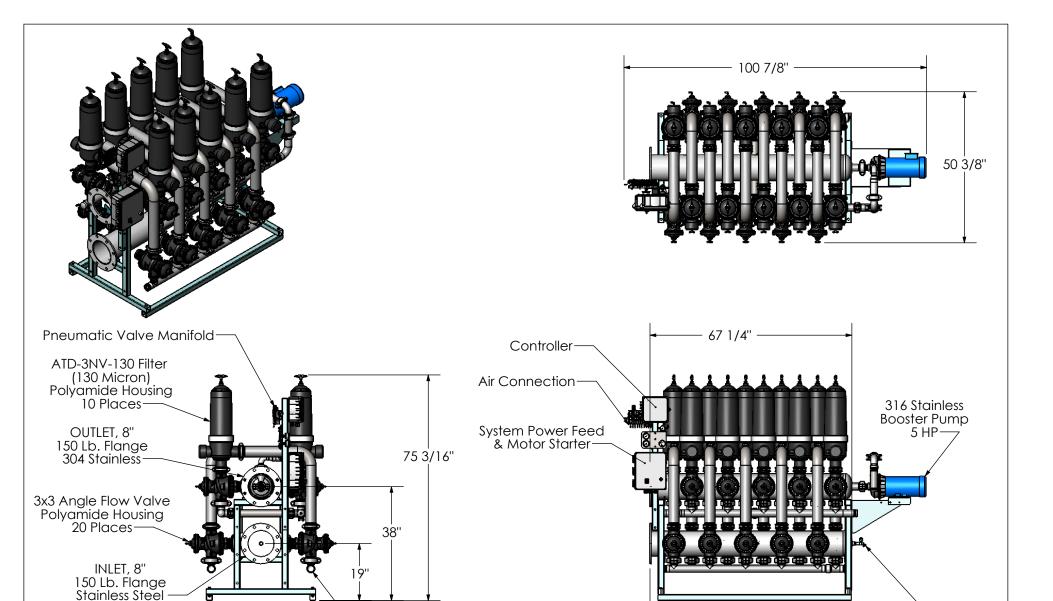

## **SYSTEM REQUIREMENTS**

Electrical: 460VAC/3 Phase/60Hz/8A Air Supply: 4 CFM@80-100 PSI Water Supply Pressure: 30-75 PSI Water Flow Rate: 100-800 GPM Dry Weight: 1425 Lbs.

36 1/2"

2" NPT(m) Backfush Manifold - 2 Places Connections may be made at either end.

(2 threaded pipe caps are supplied)

| PRODUCT SPECIFICATION | N |
|-----------------------|---|
|-----------------------|---|

MILLER-LEAMAN INC. 800 Orange Ave. Daytona Beach FL 32114

| DRAWN     | J. Larsen    | 1/10/11 |
|-----------|--------------|---------|
| CHECKED   |              |         |
| ENG APPR. |              |         |
| MKT APPR. |              |         |
|           | SHEET 1 OF 1 |         |

-Frame/Skid

304 Stainless

2 3/4"

Automatic Turbo-Disc Filter Skid System B2-ATD3(10)x8-130M-A-MOD1

Drain Valve with

Hose Connection-