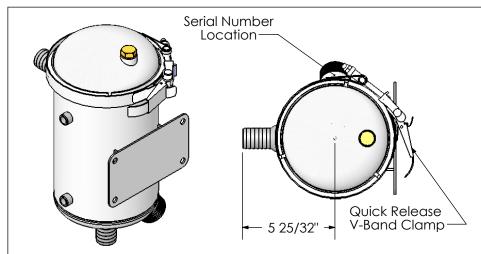

## **MATERIALS:**

- Housing: 316 Stainless.
- Gasket: EPDM standard (other compounds available) Screen: 5/64" Perforated (316 Stainless)
- Clamp: 301, 302 or 304 Stainless.

## NOTES:

- 1- Flush Port is available in larger sizes.2- Dimensions are for informational purposes only and are subject to change.
- 3-26" Overall height is required for filter element removal.