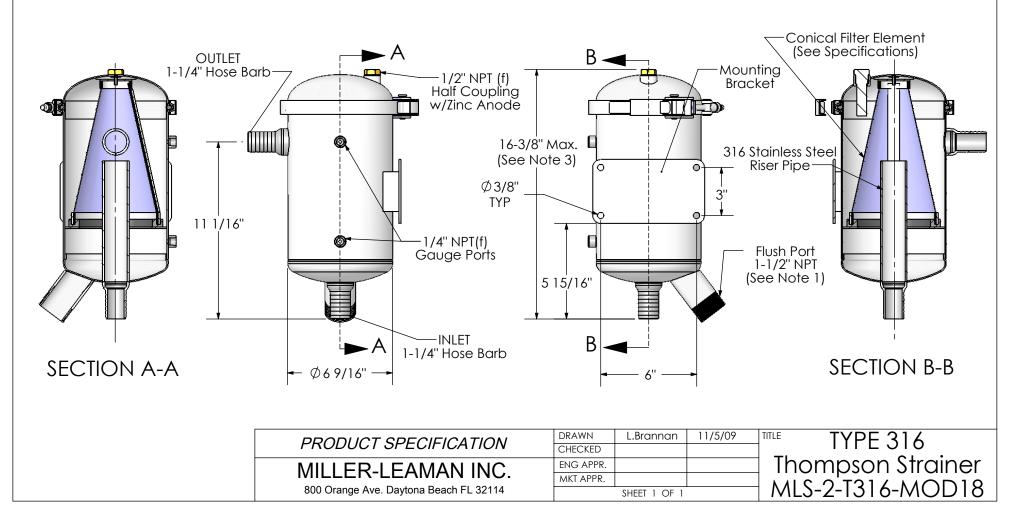

## **GENERAL SPECIFICATIONS:**

- Maximum Pressure: 125 PSI (Higher pressure models are available)
  Maximum Temperature: 135° F (Higher temperature models are available)
- Screen Surface Area 122 Sa. In.

## **MATERIALS:**

- Housing: 316 Stainless.
- Gasket: EPDM standard (other compounds available) Screen: 5/64" Perforated (316 Stainless)
- Clamp: 301, 302 or 304 Stainless.

## NOTES:

- 1- Flush Port is available in larger sizes.2- Dimensions are for informational purposes only and are subject to change.
- 3-26" Overall height is required for filter element removal.