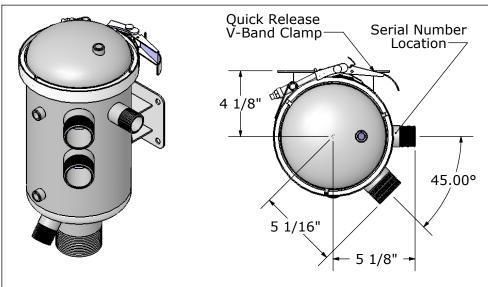

## **NOTES:**

1- Flush Port is available in larger sizes.2- Dimensions are for informational purposes only and are subject to change.

3- 26" Overall height is required for filter element removal.

| DDODLIGT CDECIEIOATION                 | DRAWN     | L.Brannan    | 11/20/07 | TITL |
|----------------------------------------|-----------|--------------|----------|------|
| PRODUCT SPECIFICATION                  | CHECKED   |              |          |      |
|                                        | ENG APPR. |              |          |      |
| MILLER-LEAMAN INC.                     | MKT APPR. |              |          | 1 -  |
| 800 Orange Ave. Daytona Beach FL 32114 |           | SHEET 1 OF 1 |          | 1    |