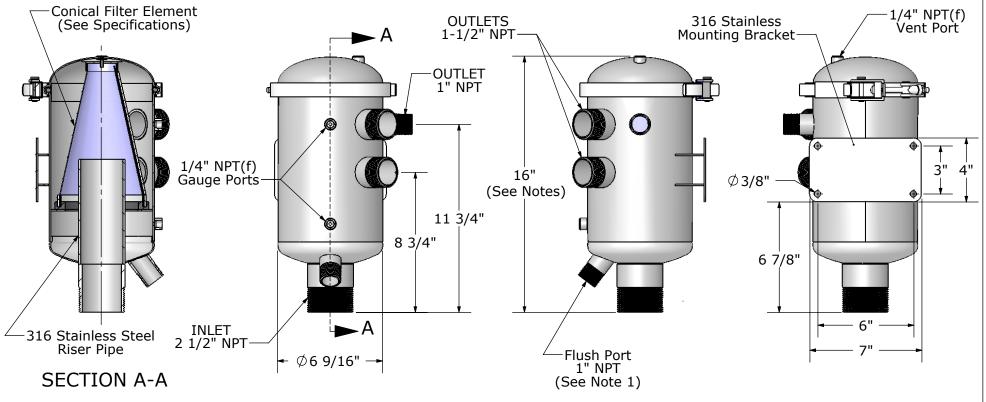

## **GENERAL SPECIFICATIONS:**

- Maximum Flow: 100 GPM (No minimum flow requirement)

Maximum Pressure: 125 PSI (Higher pressure models are available)
Maximum Temperature: 135° F (Higher temperature models are available)
Screen Surface Area 122 Sq. In.

## **MATERIALS:**

- Housing: 316 Stainless.- Gasket: EPDM standard (other compounds available)

- Screen Mesh: 316 Stainless.

- 5/64 Preforated Sheet Screen Backup: 316 Stainless

- Clamp: 301, 302 or 304 Stainless.

## **NOTES:**

1- Flush Port is available in larger sizes.2- Dimensions are for informational purposes only and are subject to change.

3- 26" Overall height is required for filter element removal.

| DDODLIGT CDECIEIOATION                 | DRAWN     | L.Brannan    | 11/20/07 | TITL |
|----------------------------------------|-----------|--------------|----------|------|
| PRODUCT SPECIFICATION                  | CHECKED   |              |          |      |
|                                        | ENG APPR. |              |          |      |
| MILLER-LEAMAN INC.                     | MKT APPR. |              |          | 1 -  |
| 800 Orange Ave. Daytona Beach FL 32114 |           | SHEET 1 OF 1 |          | 1    |