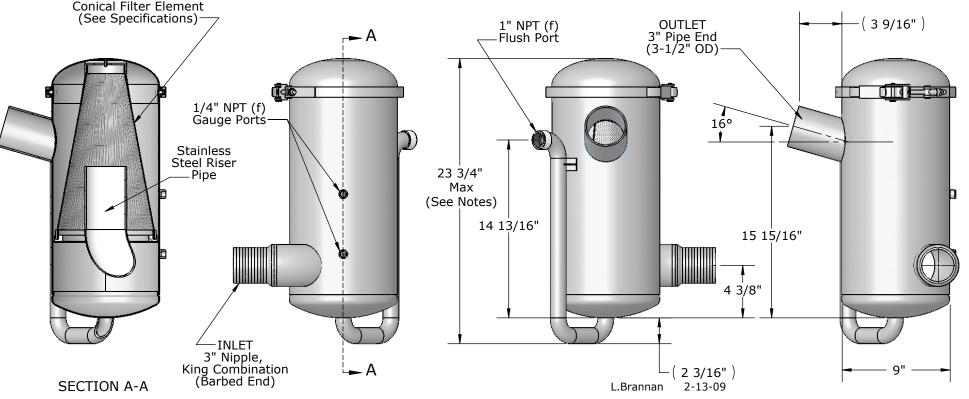

## NOTES:

- 1- Dimensions are for informational purposes only and are subject to
- 2- 37" Overall Height is required for filter element removal.

PRODUCT SPECIFICATION

MILLER-LEAMAN INC. 800 Orange Ave. Daytona Beach FL 32114