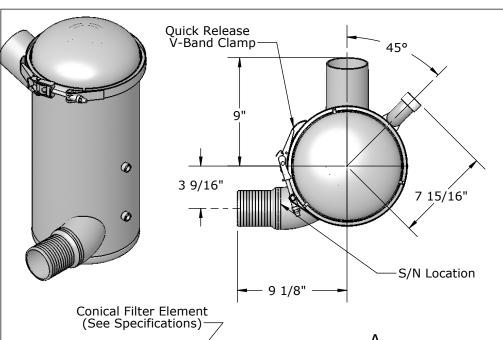

## NOTES:

- 1- Dimensions are for informational purposes only and are subject to
- 2- 37" Overall Height is required for filter element removal.

PRODUCT SPECIFICATION

MILLER-LEAMAN INC. 800 Orange Ave. Daytona Beach FL 32114