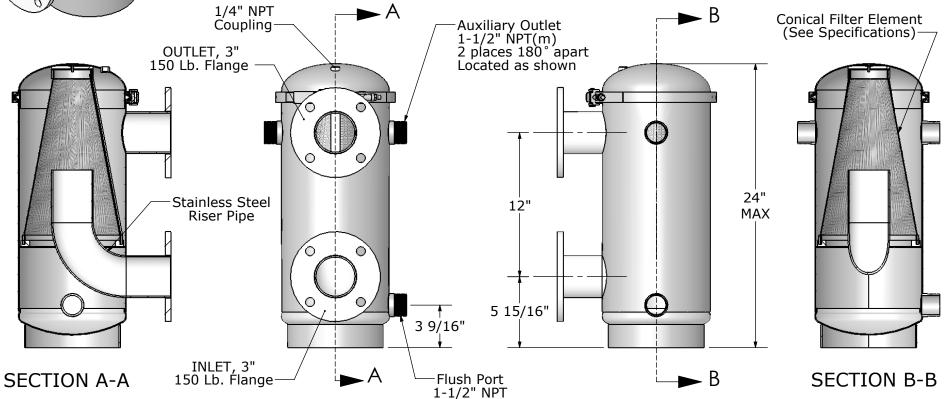

## GENERAL SPECIFICATIONS:

- Maximum Flow: 200 GPM (No minimum flow requirement)
- Maximum Pressure: 125 PSI
- Maximum Temperature: 135° F
- Screen Surface Area 200 Sq. In.

## MATERIALS:

- Housing: 316 Stainless
- Gaskets: EPDM
- Screen Mesh: 5/64" perforated sheet backup, 316 Stainless

## NOTES:

- 1- Dimensions are for informational purposes only and are subject to change. 2- Overall Height of 36 3/8" required for Filter Element Removal.

| PRODUCT SPECIFICATION                  | DRAWN     | L.Brannan    | 1/8/08 | TITLE |
|----------------------------------------|-----------|--------------|--------|-------|
| PRODUCT SPECIFICATION                  | CHECKED   |              |        |       |
| MILLER-LEAMAN INC.                     | ENG APPR. |              |        |       |
|                                        | MKT APPR. |              |        |       |
| 800 Orange Ave. Daytona Beach FL 32114 |           | SHEET 1 OF 1 |        | İ     |