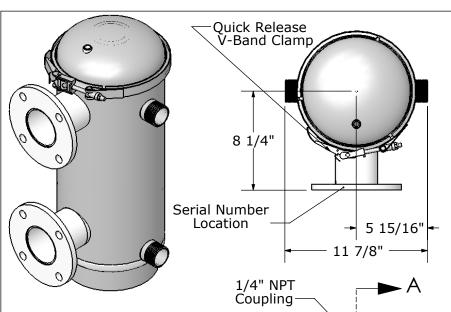

## NOTES:

- 1- Dimensions are for informational purposes only and are subject to change. 2- Overall Height of 36 3/8" required for Filter Element Removal.

| PRODUCT SPECIFICATION                  | DRAWN     | L.Brannan    | 1/8/08 | TITLE |
|----------------------------------------|-----------|--------------|--------|-------|
| PRODUCT SPECIFICATION                  | CHECKED   |              |        |       |
| MILLER-LEAMAN INC.                     | ENG APPR. |              |        |       |
|                                        | MKT APPR. |              |        |       |
| 800 Orange Ave. Daytona Beach FL 32114 |           | SHEET 1 OF 1 |        | İ     |