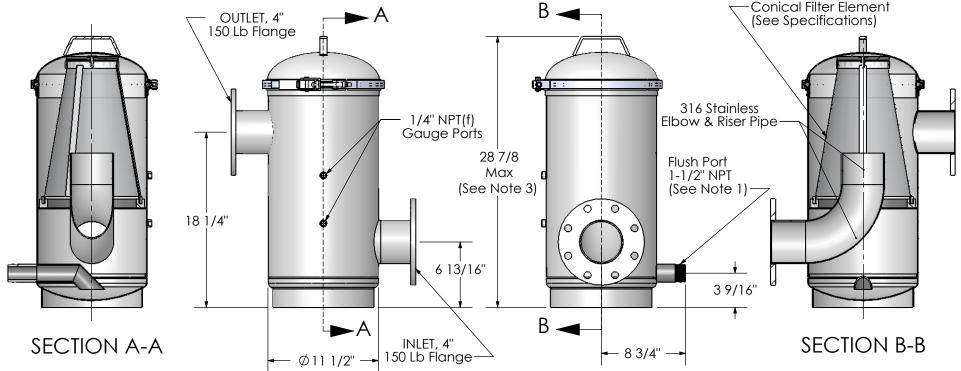

## **GENERAL SPECIFICATIONS:**

- Maximum Flow: 350 GPM (No minimum flow requirement)
  Maximum Pressure: 125 PSI (Higher pressure models are available)
  Maximum Temperature: 135° F (Higher Temperature models are available)
- Screen Surface Area 367 Sa. In.

## **MATERIALS:**

- Housina: 316 Stainless
- Gasket: EPDM standard (other compounds available)
- Screen Mesh: 316 Stainless
- Perforated Sheet Screen Backup: 316 Stainless
- Clamp: 301, 302, or 304 Stainless

## **SCREEN OPTIONS:**

- Multiple screen mesh and perforated sheet sizes available. (See product catalog for samples)

## **NOTES:**

- 1- Flush Port is available in other sizes and locations.
- 2- Dimensions are for informational purposes only and are subject to change.
- 3-42" overall height is required for filter element removal.