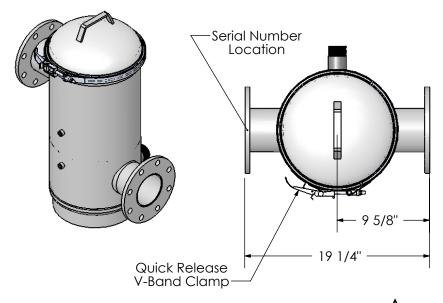

## **GENERAL SPECIFICATIONS:**

- Maximum Flow: 350 GPM (No minimum flow requirement)
  Maximum Pressure: 125 PSI (Higher pressure models are available)
  Maximum Temperature: 135° F (Higher Temperature models are available)
- Screen Surface Area 367 Sa. In.

## **MATERIALS:**

- Housina: 316 Stainless
- Gasket: EPDM standard (other compounds available)
- Screen Mesh: 316 Stainless
- Perforated Sheet Screen Backup: 316 Stainless
- Clamp: 301, 302, or 304 Stainless

## **SCREEN OPTIONS:**

- Multiple screen mesh and perforated sheet sizes available. (See product catalog for samples)

## **NOTES:**

- 1- Flush Port is available in other sizes and locations.
- 2- Dimensions are for informational purposes only and are subject to change.
- 3-42" overall height is required for filter element r