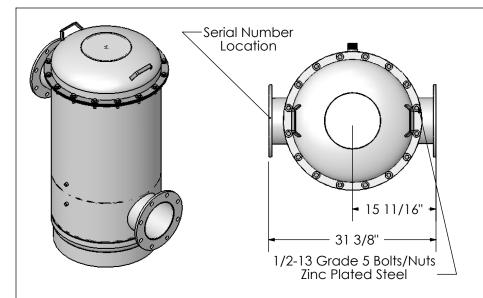

## **NOTES:**

- 1- Flush Port is available in larger sizes. Bottom Flush Port is also available.
- 2- Dimensions are for informational purposes only and are subject to change.
- 3-81" overall height is required for filter element removal.