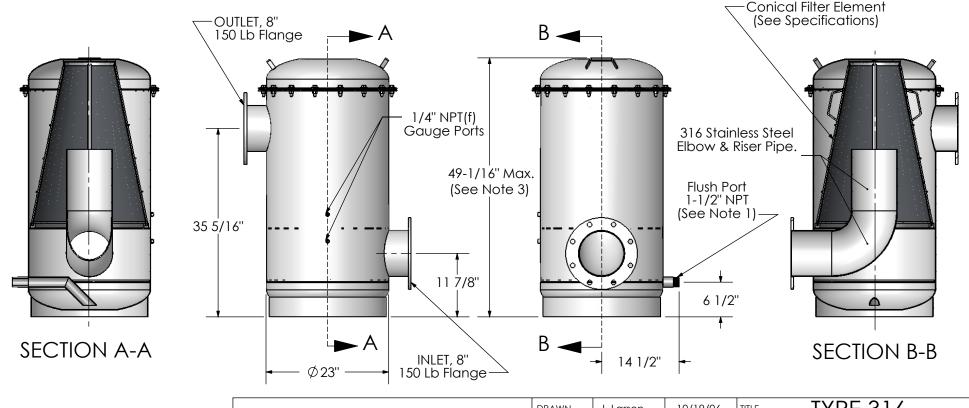

## **GENERAL SPECIFICATIONS:**

- Maximum Flow: 1300 GPM (No minimum flow requirement)
- Maximum Pressure: 150 PSI (Higher pressure models available)
- Not Designed for Suction/Vacuum.
- Maximum Temperature: 135° F (Higher temperature models available)
- Screen Surface Area 1559 Sa. In.

## MATERIALS:

- Housing: 316 Stainless.
- Gasket: EPDM standard (other compounds available) Screen Mesh: 316 Stainless (1/4" perforated sheet backup)
- Perforated Sheet Screen Backup: 316 Stainless.

## **NOTES:**

- 1- Flush Port is available in larger sizes. Bottom Flush Port is also available.
- 2- Dimensions are for informational purposes only and are subject to change.
- 3-81" overall height is required for filter element removal.